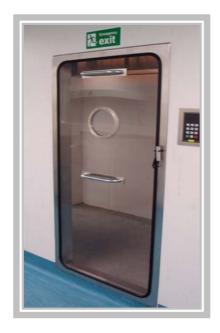

## Cleanroom Emergency Escape Panel

- Flush clean finish on the cleanroom side
- Sealed to prevent pressure loss
- Clear or coloured acrylic removable panel
- Trespa panel option
- Ease of egress during escape
- Integration of speech panels
- Two stainless steel handles
- Easy to install
- Stainless steel or powder coated frame
- Fits into any type of partition