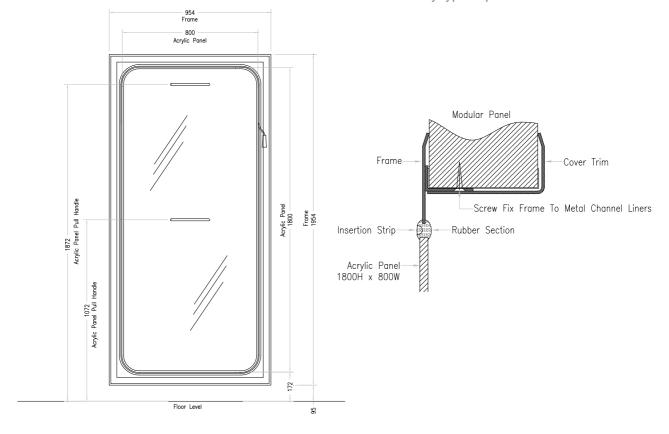

## Cleanroom Emergency Escape Panel

- Flush clean finish on the cleanroom side
- Sealed to prevent pressure loss
- Clear or coloured acrylic removable panel
- Trespa panel option
- Ease of egress during escape
- Integration of speech panels
- Two stainless steel handles
- Easy to install
- Stainless steel or powder coated frame
- Fits into any type of partition