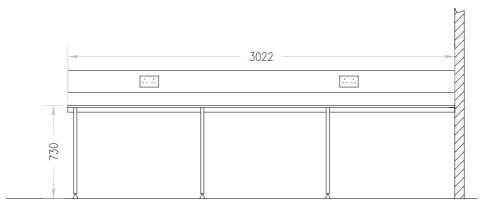

## Cleanroom Freestanding Trespa Benching

- Any size and configuration
- Trespa or stainless steel
- Support frames stainless steel or powder coated
- Cable holes pre drilled
- Castors or fixed levelling feet
- Durable
- Easy to clean
- Resistant to most cleaning products

Sit At Benching G1 Area

All technickon products are manufactured and tested prior to dispatch and are covered by a 12 month warranty from the dispatch date. Full operation and maintenance instructions are supplied as standard with all technickon products. If you require assistance in selecting the best equipment to suit your requirement please do not hesitate to contact us