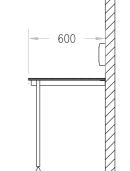

## Cleanroom Freestanding Trespa Benching

- Any size and configuration
- Trespa or stainless steel
- Support frames stainless steel or powder coated
- Cable holes pre drilled
- Castors or fixed levelling feet
- Durable
- Easy to clean
- Resistant to most cleaning products

Sit At Benching G1 Area

All technickon products are manufactured and tested prior to dispatch and are covered by a 12 month warranty from the dispatch date. Full operation and maintenance instructions are supplied as standard with all technickon products. If you require assistance in selecting the best equipment to suit your requirement please do not hesitate to contact us