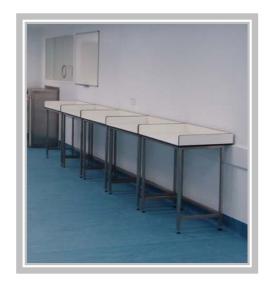

## Cleanroom Freestanding Trespa Benching

- Any size and configuration
- Trespa or stainless steel
- Support frames stainless steel or powder coated
- Cable holes pre drilled
- Castors or fixed levelling feet
- Durable
- Easy to clean
- Resistant to most cleaning products

Sit At Benching G1 Area

All technickon products are manufactured and tested prior to dispatch and are covered by a 12 month warranty from the dispatch date. Full operation and maintenance instructions are supplied as standard with all technickon products. If you require assistance in selecting the best equipment to suit your requirement please do not hesitate to contact us