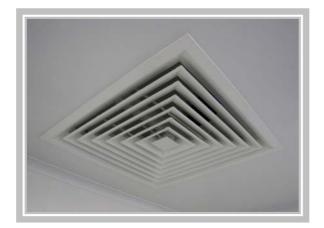

- Gell seal gaskets
- Throw diffuser or perforated plate
- Side entry square duct
- Top entry round duct
- Upstream sample port
- Optional damper
- Will suit most ceiling systems
- Swirl diffuser option
- Bespoke modules available (picture below)
- Full design service