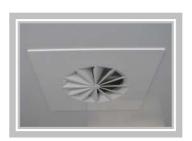

- Gell seal gaskets
- Throw diffuser or perforated plate
- Side entry square duct
- Top entry round duct
- Upstream sample port
- Optional damper
- Will suit most ceiling systems
- Swirl diffuser option
- Bespoke modules available (picture below)
- Full design service