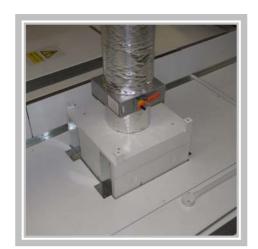

- Gell seal gaskets
- Throw diffuser or perforated plate
- Side entry square duct
- Top entry round duct
- Upstream sample port
- Optional damper
- Will suit most ceiling systems
- Swirl diffuser option
- Bespoke modules available (picture below)
- Full design service