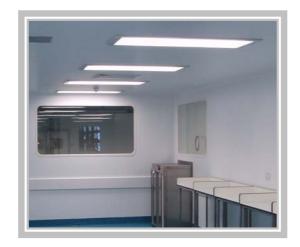

## Cleanroom Light Fittings

- Sealed to prevent pressure loss
- Fluorescent tube or LED options
- 3hr emergency battery option
- Easy to clean and fully sealed
- Many sizes available
- Room side change or top access option
- White powder coated or stainless steel
- Prismatic or louver reflector
- Resistant to most cleaning products