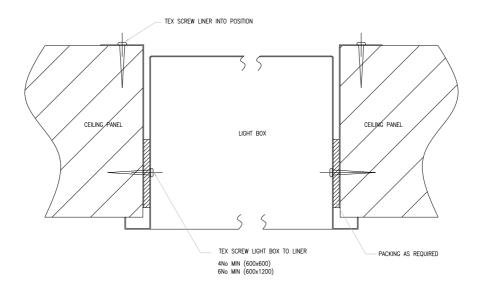

## Cleanroom Light Fittings

- Sealed to prevent pressure loss
- Fluorescent tube or LED options
- 3hr emergency battery option
- Easy to clean and fully sealed
- Many sizes available
- Room side change or top access option
- White powder coated or stainless steel
- Prismatic or louver reflector
- Resistant to most cleaning products