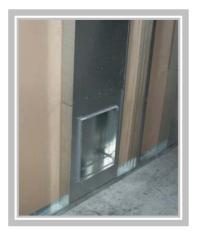

Cleanroom Low Level Return Air Ducts

- To suit wall thickness 70mm to 300mm
- Many sizes available
- Low level air extraction
- Eliminates standing vortices
- Low noise generation
- Transition duct socket or square mez flange
- Stainless steel option
- Suit many grille types
- Powder coated option (used when surface mounted)
- We will size the duct and grille based on the air volume