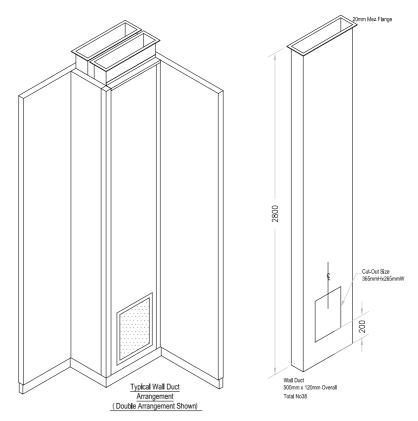

Cleanroom Low Level Return Air Ducts

- To suit wall thickness 70mm to 300mm
- Many sizes available
- Low level air extraction
- Eliminates standing vortices
- Low noise generation
- Transition duct socket or square mez flange
- Stainless steel option
- Suit many grille types
- Powder coated option (used when surface mounted)
- We will size the duct and grille based on the air volume