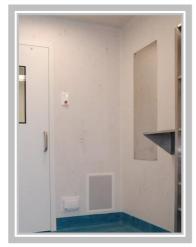

Cleanroom Low Level Return Air Ducts

- To suit wall thickness 70mm to 300mm
- Many sizes available
- Low level air extraction
- Eliminates standing vortices
- Low noise generation
- Transition duct socket or square mez flange
- Stainless steel option
- Suit many grille types
- Powder coated option (used when surface mounted)
- We will size the duct and grille based on the air volume