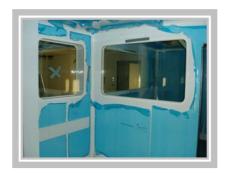

## Cleanroom Modular Wall and Ceiling Panels

- Modular panel 1160mm (W) x varying length
- White finished steel facing to both sides
- PU, Rockwool or aluminium core
- Installation of sockets or services
- On site panel repair
- Full range of trims and liners available
- Resistant to most cleaning products
- AutoCAD drawings provided
- 50mm, 75mm, 100mm, 120mm wall thickness
- Pre formed apertures within walls and ceilings
- Easy and quick installation
- Silicone sealed T & G panel joint
- Walk on ceiling panels for access