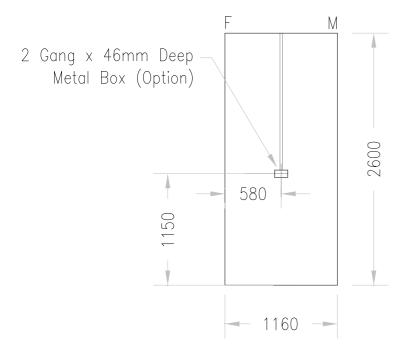

## Cleanroom Modular Wall and Ceiling Panels

- Modular panel 1160mm (W) x varying length
- White finished steel facing to both sides
- PU, Rockwool or aluminium core
- Installation of sockets or services
- On site panel repair
- Full range of trims and liners available
- Resistant to most cleaning products
- AutoCAD drawings provided
- 50mm, 75mm, 100mm, 120mm wall thickness
- Pre formed apertures within walls and ceilings
- Easy and quick installation
- Silicone sealed T & G panel joint
- Walk on ceiling panels for access