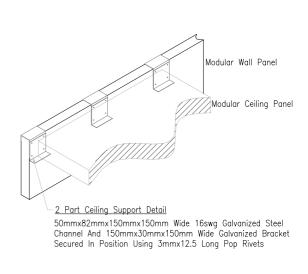

## Cleanroom Modular Wall and Ceiling Panels

- Modular panel 1160mm (W) x varying length
- White finished steel facing to both sides
- PU, Rockwool or aluminium core
- Installation of sockets or services
- On site panel repair
- Full range of trims and liners available
- Resistant to most cleaning products
- AutoCAD drawings provided
- 50mm, 75mm, 100mm, 120mm wall thickness
- Pre formed apertures within walls and ceilings
- Easy and quick installation
- Silicone sealed T & G panel joint
- Walk on ceiling panels for access