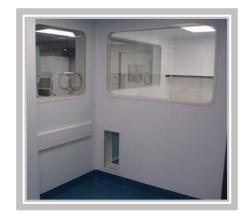

## Cleanroom Modular Wall and Ceiling Panels

- Modular panel 1160mm (W) x varying length
- White finished steel facing to both sides
- PU, Rockwool or aluminium core
- Installation of sockets or services
- On site panel repair
- Full range of trims and liners available
- Resistant to most cleaning products
- AutoCAD drawings provided
- 50mm, 75mm, 100mm, 120mm wall thickness
- Pre formed apertures within walls and ceilings
- Easy and quick installation
- Silicone sealed T & G panel joint
- Walk on ceiling panels for access