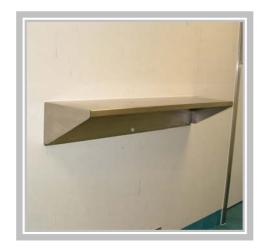

Cleanroom Stainless Steel Change Room Shelf

- 316 stainless steel construction
- Trespa construction available
- Change room temporary storage
- Any size available
- Clean sleek design
- Sealable
- Resistant to most cleaning products
- Wall fixing