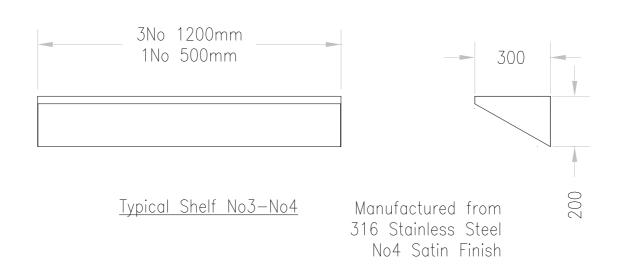

Cleanroom Stainless Steel Change Room Shelf

- 316 stainless steel construction
- Trespa construction available
- Change room temporary storage
- Any size available
- Clean sleek design
- Sealable
- Resistant to most cleaning products
- Wall fixing