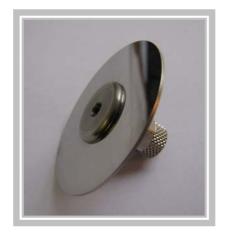

## Cleanroom Stainless Steel Pressure Port

- 316 stainless steel
- Screw connection (M5) for manometer connection
- Positive lock tube connection
- Will suit any ceiling or wall panel
- Gland fixing for 100mm + ceilings
- Resistant to all cleaning solutions