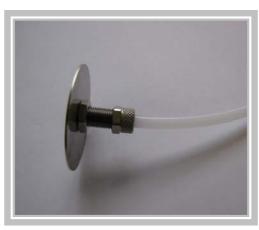

## Cleanroom Stainless Steel Pressure Port

- 316 stainless steel
- Screw connection (M5) for manometer connection
- Positive lock tube connection
- Will suit any ceiling or wall panel
- Gland fixing for 100mm + ceilings
- Resistant to all cleaning solutions