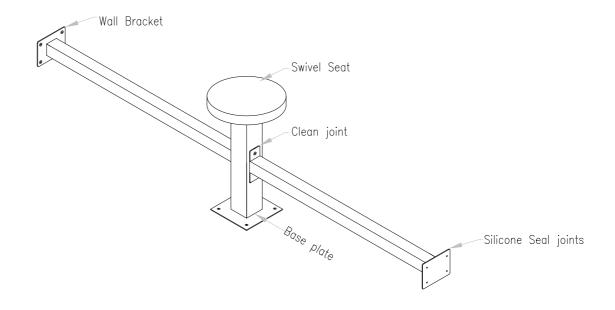

Cleanroom Stainless Steel Step Over Barrier

- Free area below barrier for good air scavenge
- 316 or 304 stainless steel option
- Swivel seat
- Low lift leg swing due to low barrier
- Suitable for any width change room
- Additional swivel seats (1200mm between centres)
- Strong wall brackets for all types of wall construction
- Suitable for all cleanroom change areas wet or dry
- Removable section for wheeled access
- Disabled access option