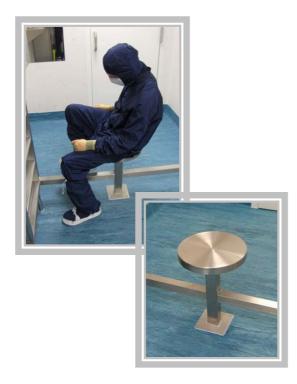

Cleanroom Stainless Steel Step Over Barrier

- Free area below barrier for good air scavenge
- 316 or 304 stainless steel option
- Swivel seat
- Low lift leg swing due to low barrier
- Suitable for any width change room
- Additional swivel seats (1200mm between centres)
- Strong wall brackets for all types of wall construction
- Suitable for all cleanroom change areas wet or dry
- Removable section for wheeled access
- Disabled access option