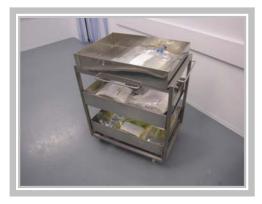

Cleanroom Stainless Steel Trolley

- Three removable trays
- Stainless castors
- 🕡 Handles
- 316 or 304 stainless steel
- Suitable for trolley hatches
- Resistant to most cleaning products
- Strong sturdy design
- Many sizes available
- Powder coated steel option