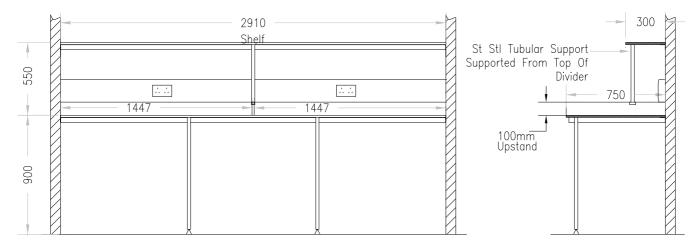

## Cleanroom Trespa Benching

- Any size and configuration
- Trespa or stainless steel
- Support frames stainless steel or powder coated
- Cable holes pre drilled
- Stainless steel fixed levelling feet
- 🕡 Durable
- Easy to clean
- Resistant to most cleaning products
- Create any variations

Stand At Benching CR4LA Area

All technickon products are manufactured and tested prior to dispatch and are covered by a 12 month warranty from the dispatch date. Full operation and maintenance instructions are supplied as standard with all technickon products. If you require assistance in selecting the best equipment to suit your requirement please do not hesitate to contact us