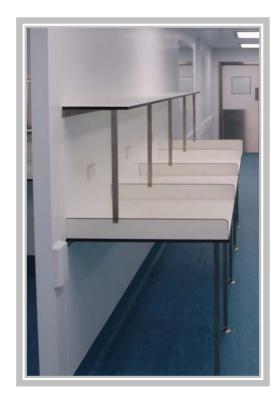

## Cleanroom Trespa Benching

- Any size and configuration
- Trespa or stainless steel
- Support frames stainless steel or powder coated
- Cable holes pre drilled
- Stainless steel fixed levelling feet
- 🕡 Durable
- Easy to clean
- Resistant to most cleaning products
- Create any variations

Stand At Benching CR4LA Area

All technickon products are manufactured and tested prior to dispatch and are covered by a 12 month warranty from the dispatch date. Full operation and maintenance instructions are supplied as standard with all technickon products. If you require assistance in selecting the best equipment to suit your requirement please do not hesitate to contact us