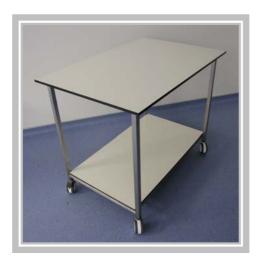

## Cleanroom Trespa Trolley

- Two Trespa surfaces
- Castors
- 316 or 304 stainless steel frame
- Suitable for trolley hatches
- Resistant to most cleaning products
- Strong sturdy design
- Many sizes available
- Powder coated steel frame option
- Fixed foot option