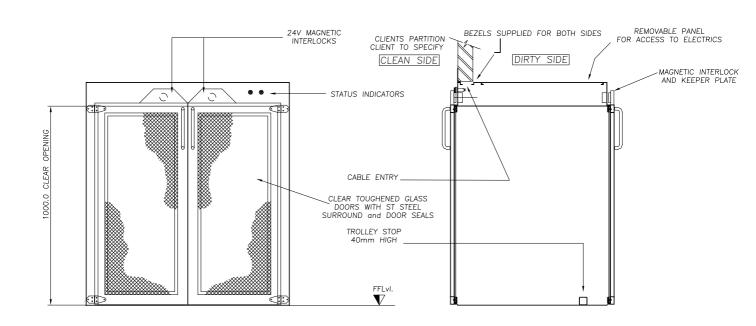

FRONT ELEVATION SIDE SECTION

All technickon products are manufactured and tested prior to dispatch and are covered by a 12 month warranty from the dispatch date. Full operation and maintenance instructions are supplied as standard with all technickon products. If you require assistance in selecting the best equipment to suit your requirement please do not hesitate to contact us