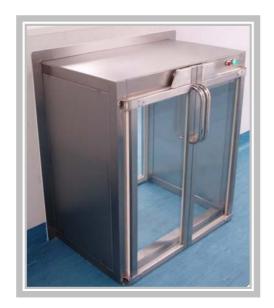

## Cleanroom Trolley Hatch

- Stainless steel or trespa construction
- Timed clean air purge cycle
- HEPA filter supply or extract
- Trolley floor stop option
- Glass or polycarbonate door panel
- Red and green lock status
- Remote control panel
- Resistant to most cleaning products
- Any size available