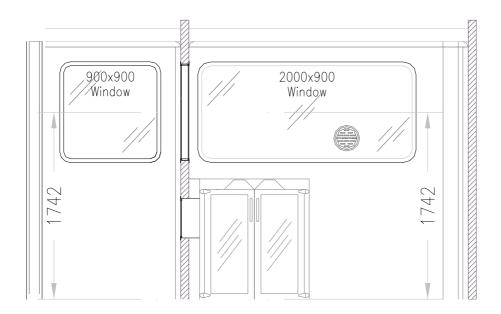

## Cleanroom Windows

- Double or single glazed
- Powder coated any colour
- BS kite marked glass
- Speech panel cut outs
- Choice of internal liners
- Square or radius corners
- No exposed fixings
- Many sizes available
- Installation instructions provided