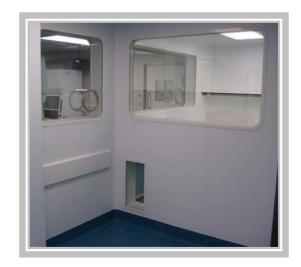

## Cleanroom Windows

- Double or single glazed
- Powder coated any colour
- BS kite marked glass
- Speech panel cut outs
- Choice of internal liners
- Square or radius corners
- No exposed fixings
- Many sizes available
- Installation instructions provided